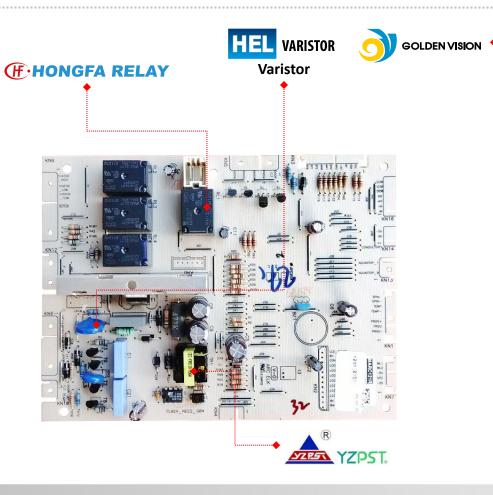

#### Semtech Sectors

Home Appliances

**Measurement Control** 

White Goods & Motor Control

**RF Infrared Control** 

**Automotive** 

Temperature Control

Energy Meters