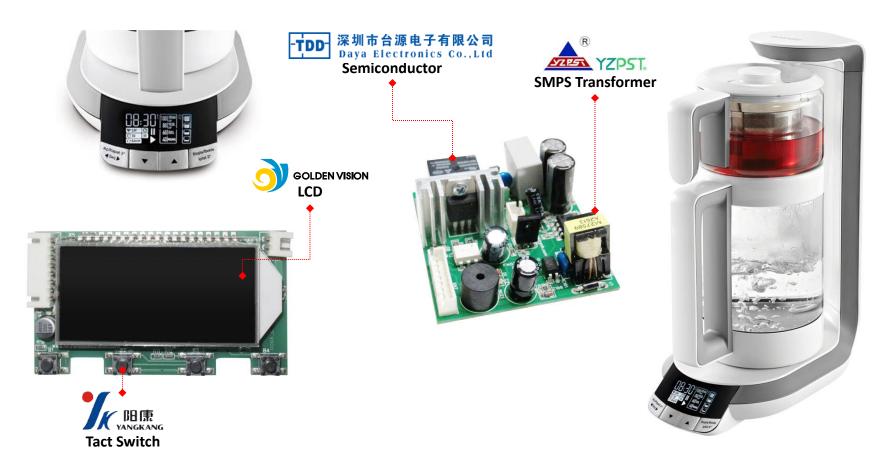

#### Semtech Sectors

Home Appliances

**Measurement Control** 

White Goods & Motor Control

**RF Infrared Control** 

**Automotive** 

Temperature Control

Energy Meters